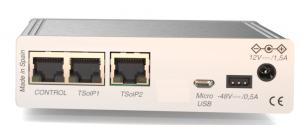

**Inputs** 

IP: 2 x GE RJ45 (TSoIP) (optional)

## Interfaces

1 x Ethernet RJ45 (control) Web (HTML5)

IP: 2 x Ethernet RJ45 (TSoIP) (optional) SNMP